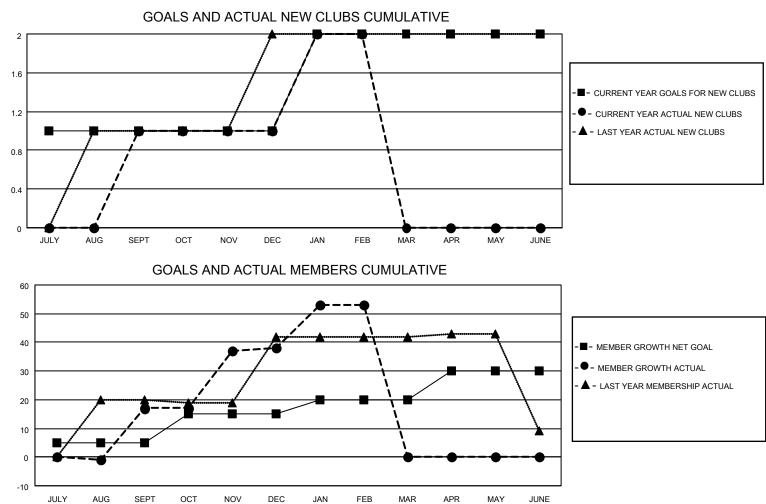

## LOCATION UKRAINE

District 134

Results as of: 2/28/2023

| Clubs                 |               |           |               | Members               |                        |                         |                                                    |
|-----------------------|---------------|-----------|---------------|-----------------------|------------------------|-------------------------|----------------------------------------------------|
| RESULTS FOR 2022-2023 |               |           |               | RESULTS FOR 2022-2023 |                        |                         |                                                    |
| QUARTER               | NEW CLUB GOAL | NEW CLUBS | DROPPED CLUBS | QUARTER MEME          | BER GROWTH NET<br>GOAL | MEMBER GROWTH<br>ACTUAL | DROPPED<br>MEMBERS ACTUAL<br>(including transfers) |
| JULY/AUG/SEPT         | 1             | 1         | 1             | JULY/AUG/SEPT         | 5                      | 26                      | 9                                                  |
| OCT/NOV/DEC           | 0             | 0         | 0             | OCT/NOV/DEC           | 10                     | 22                      | 1                                                  |
| JAN/FEB/MAR           | 1             | 1         | 0             | JAN/FEB/MAR           | 5                      | 34                      | 19                                                 |
| APR/MAY/JUNE          | 0             | 0         | 0             | APR/MAY/JUNE          | 10                     | 0                       | 0                                                  |